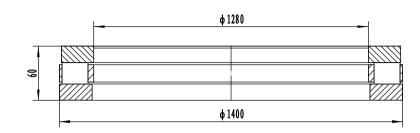

- 1 rated load: Cr= 1700 kN; Cor= 19000 kN
- 2 Heat treatment according to the current standards

| 07<br>04<br>02<br>01 | steel roller shaft washer house washer |  |  |   | brass<br>steel GCr15-GB/T18254<br>steel GCr15SiMn-GB/T18254<br>steel GCr15SiMn-GB/T18254 |                                                                                       |                      |     |               |
|----------------------|----------------------------------------|--|--|---|------------------------------------------------------------------------------------------|---------------------------------------------------------------------------------------|----------------------|-----|---------------|
| Serial               | Name                                   |  |  | y | Material                                                                                 | weight                                                                                | (kg)                 | 102 | KG            |
|                      |                                        |  |  | - |                                                                                          | BGSB 634152 A                                                                         |                      |     |               |
|                      |                                        |  |  |   | Thrust roller bearing                                                                    | Add: D1805, No<br>Postal: 471003<br>Phone: +86-379<br>Fax: +86-379-6<br>B-mail: sales | -68611678<br>8611679 |     | Henan, China. |
|                      |                                        |  |  |   |                                                                                          | Luoyang Jiecheng Bearing Technology Co., Ltd                                          |                      |     |               |